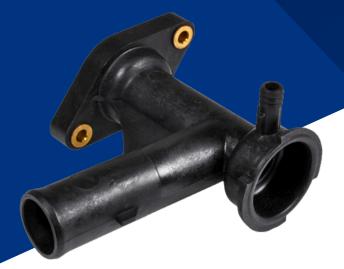

## Blue Print ADA109212

to fit: Chrysler PT Cruiser 2.0i, 2.4i 2000>

## CHRYSLER PT CRUISER THERMOSTAT HOUSING REPLACEMENT

The thermostat housing/coolant filler neck is a plastic moulded item (located towards the right hand front of the engine compartment) that can often warp or crack from thermal expansion and contraction.

The Thermostat Housing is also referred to as -

- Filler Neck and Thermostat Housing
- Thermostat Housing Cover

Also available...

ADA109210C Thermostat

For more technical information please visit: partsfinder.bilsteingroup.com