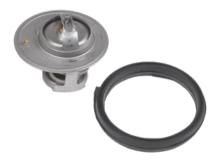

Replacement is the only option for a long-lasting repair, and it is considered good practice to renew the thermostat and gasket (ADA109210C) at the same time as there would be no additional labour involved.

The Thermostat Housing is also referred to as -

- Filler Neck and Thermostat Housing
- Thermostat Housing Cover

Also available...

ADA109210C Thermostat

For more technical information please visit: partsfinder.bilsteingroup.com