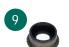

| No. | Description               | Mounting Position    | Part                   | Dimensions (mm)       |
|-----|---------------------------|----------------------|------------------------|-----------------------|
| 1   | Main bearing input shaft  | Engine side          | Ball bearing           | 28.00 x 65.00 x 19.00 |
| 2   | Main bearing input shaft  | Gearbox side         | Ball bearing           | 25.00 x 68.00 x 21.00 |
| 3   | Main bearing output shaft | Engine side          | Tapered roller bearing | 28.00 x 61.95 x 19.90 |
| 4   | Main bearing output shaft | Gearbox side         | Tapered roller bearing | 30.00 x 62.00 x 17.64 |
| 5   | Main bearing differential | Engine side          | Tapered roller bearing | 34.95 x 72.00 x 18.00 |
| 6   | Main bearing differential | Gearbox side         | Tapered roller bearing | 34.95 x 72.00 x 18.00 |
| 7   | Seal rings differential   | Engine-/Gearbox side | Shaft sealing ring     |                       |
| 8   | Seal ring input shaft     |                      | Shaft sealing ring     |                       |
| 9   | Seal ring shift tower     |                      | Shaft sealing ring     |                       |
| 10  | Seal speedo sensor        |                      | Sealing ring           |                       |
| 11  | Seal speedo sensor        |                      | O-Ring                 |                       |
| 12  | Oil baffle                |                      |                        |                       |