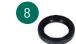

| No. | Description               | Mounting Position    | Part                   | Dimensions (mm)       |
|-----|---------------------------|----------------------|------------------------|-----------------------|
| 1   | Main bearing input shaft  | Engine side          | Ball bearing           | 28.00 x 65.00 x 19.00 |
| 2   | Main bearing input shaft  | Gearbox side         | Ball bearing           | 25.00 x 68.00 x 21.00 |
| 3   | Main bearing output shaft | Engine side          | Tapered roller bearing | 28.00 x 61.95 x 19.90 |
| 4   | Main bearing output shaft | Gearbox side         | Tapered roller bearing | 30.00 x 62.00 x 17.64 |
| 5   | Main bearing differential | Engine side          | Tapered roller bearing | 34.95 x 72.00 x 18.00 |
| 6   | Main bearing differential | Gearbox side         | Tapered roller bearing | 34.95 x 72.00 x 18.00 |
| 7   | Seal rings differential   | Engine-/Gearbox side | Shaft sealing ring     |                       |
| 8   | Seal ring input shaft     |                      | Shaft sealing ring     |                       |
| 9   | Seal ring shift tower     |                      | Shaft sealing ring     |                       |
| 10  | Seal speedo sensor        |                      | Sealing ring           |                       |
| 11  | Seal speedo sensor        |                      | O-Ring                 |                       |
| 12  | Oil baffle                |                      |                        |                       |