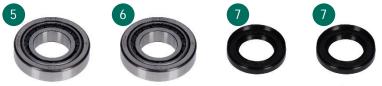

| No. | Description               | Mounting Position    | Part                   | Dimensions (mm)       |
|-----|---------------------------|----------------------|------------------------|-----------------------|
| 1   | Main bearing input shaft  | Engine side          | Ball bearing           | 28.00 x 65.00 x 19.00 |
| 2   | Main bearing input shaft  | Gearbox side         | Ball bearing           | 25.00 x 68.00 x 21.00 |
| 3   | Main bearing output shaft | Engine side          | Tapered roller bearing | 28.00 x 61.95 x 19.90 |
| 4   | Main bearing output shaft | Gearbox side         | Tapered roller bearing | 30.00 x 62.00 x 17.64 |
| 5   | Main bearing differential | Engine side          | Tapered roller bearing | 34.95 x 72.00 x 18.00 |
| 6   | Main bearing differential | Gearbox side         | Tapered roller bearing | 34.95 x 72.00 x 18.00 |
| 7   | Seal rings differential   | Engine-/Gearbox side | Shaft sealing ring     |                       |
| 8   | Seal ring input shaft     |                      | Shaft sealing ring     |                       |
| 9   | Seal ring shift tower     |                      | Shaft sealing ring     |                       |
| 10  | Seal speedo sensor        |                      | Sealing ring           |                       |
| 11  | Seal speedo sensor        |                      | O-Ring                 |                       |
| 12  | Oil baffle                |                      |                        |                       |