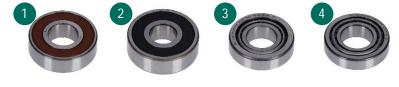

| No. | Description               | Mounting Position    | Part                   | Dimensions (mm)       |
|-----|---------------------------|----------------------|------------------------|-----------------------|
| 1   | Main bearing input shaft  | Engine side          | Ball bearing           | 28.00 x 65.00 x 19.00 |
| 2   | Main bearing input shaft  | Gearbox side         | Ball bearing           | 25.00 x 68.00 x 21.00 |
| 3   | Main bearing output shaft | Engine side          | Tapered roller bearing | 28.00 x 61.95 x 19.90 |
| 4   | Main bearing output shaft | Gearbox side         | Tapered roller bearing | 30.00 x 62.00 x 17.64 |
| 5   | Main bearing differential | Engine side          | Tapered roller bearing | 34.95 x 72.00 x 18.00 |
| 6   | Main bearing differential | Gearbox side         | Tapered roller bearing | 34.95 x 72.00 x 18.00 |
| 7   | Seal rings differential   | Engine-/Gearbox side | Shaft sealing ring     |                       |
| 8   | Seal ring input shaft     |                      | Shaft sealing ring     |                       |
| 9   | Seal ring shift tower     |                      | Shaft sealing ring     |                       |
| 10  | Seal speedo sensor        |                      | Sealing ring           |                       |
| 11  | Seal speedo sensor        |                      | O-Ring                 |                       |
| 12  | Oil baffle                |                      |                        |                       |