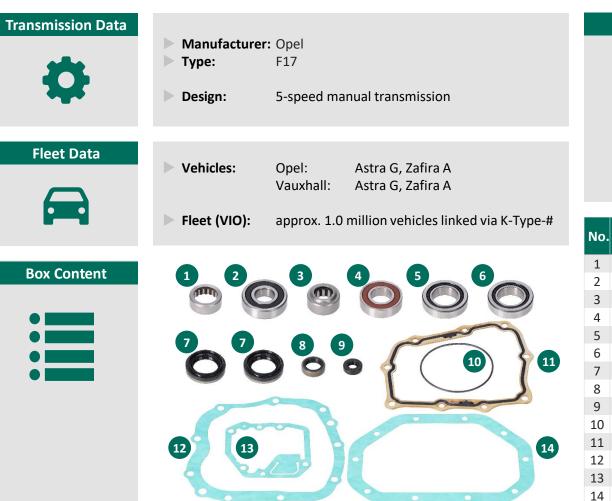

| No. | Description               | Mounting<br>Position | Part                       | Dimensions (mm)       |
|-----|---------------------------|----------------------|----------------------------|-----------------------|
| 1   | Main bearing input shaft  | Engine side          | Cylindrical roller bearing | 32.00 x 44.00 x 17.00 |
| 2   | Main bearing input shaft  | Gearbox side         | Ball bearing               | 25.00 x 62.00 x 17.00 |
| 3   | Main bearing output shaft | Engine side          | Cylindrical roller bearing | 24.00 x 44.50 x 22.75 |
| 4   | Main bearing output shaft | Gearbox side         | Ball bearing               | 30.00 x 62.00 x 16.00 |
| 5   | Main bearing differential | Engine side          | Tapered roller bearing     | 35.00 x 62.00 x 18.00 |
| 6   | Main bearing differential | Gearbox side         | Tapered roller bearing     | 35.00 x 62.00 x 18.00 |
| 7   | Seal ring differential    |                      | Shaft sealing rings        |                       |
| 8   | Seal ring input shaft     |                      | Shaft sealing ring         |                       |
| 9   | Seal ring selector shaft  |                      | Shaft sealing ring         |                       |
| 10  | Seal ring differential    |                      | O-ring                     |                       |
| 11  | Seal cover 5th gear       |                      | Flat gasket                |                       |
| 12  | Seal transmission housing |                      | Flat gasket                |                       |
| 13  | Seal gear shift unit      |                      | Flat gasket                |                       |
| 14  | Seal differential housing |                      | Flat gasket                |                       |