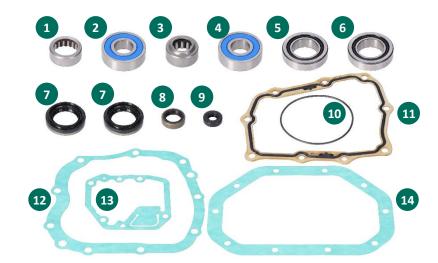

#### **Box Content**

| No. | Description               | Mounting Position | Part                       | Dimensions (mm)       |
|-----|---------------------------|-------------------|----------------------------|-----------------------|
| 1   | Main bearing input shaft  | Engine side       | Cylindrical roller bearing | 32.00 x 44.00 x 17.00 |
| 2   | Main bearing input shaft  | Gearbox side      | Ball bearing               | 25.00 x 60.00 x 17.00 |
| 3   | Main bearing output shaft | Engine side       | Cylindrical roller bearing | 24.00 x 44.50 x 22.75 |
| 4   | Main bearing output shaft | Gearbox side      | Ball bearing               | 25.00 x 60.00 x 17.00 |
| 5   | Main bearing differential | Engine side       | Tapered roller bearing     | 35.00 x 62.00 x 18.00 |
| 6   | Main bearing differential | Gearbox side      | Tapered roller bearing     | 35.00 x 62.00 x 18.00 |
| 7   | Seal ring differential    |                   | Shaft sealing rings        |                       |
| 8   | Seal ring input shaft     |                   | Shaft sealing ring         |                       |
| 9   | Seal ring selector shaft  |                   | Shaft sealing ring         |                       |
| 10  | Seal ring differential    |                   | O-ring                     |                       |
| 11  | Seal cover 5th gear       |                   | Flat gasket                |                       |
| 12  | Seal transmission housing |                   | Flat gasket                |                       |
| 13  | Seal gear shift unit      |                   | Flat gasket                |                       |
| 14  | Seal differential housing |                   | Flat gasket                |                       |