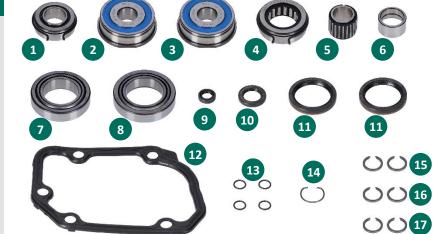

#### **Box Content**

| No. | Description                                  | Mounting<br>Position | Part                       | Dimensions (mm)       |
|-----|----------------------------------------------|----------------------|----------------------------|-----------------------|
| 1   | Main bearing input shaft                     | Engine side          | Cylindrical roller bearing | 24.10 x 47.00 x 17.70 |
| 2   | Main bearing input shaft                     | Gearbox side         | Ball bearing               | 22.00 x 62.00 x 20.00 |
| 3   | Main bearing output shaft                    | Gearbox side         | Ball bearing               | 22.00 x 62.00 x 20.00 |
| 4   | Main bearing output shaft                    | Engine side          | Cylindrical roller bearing | 32.00 x 55.00 x 18.00 |
| 5   | Idler gear bearing and inner ring 5th gear   | Gearbox side         | Needle bearing             | 21.80 x 32.00 x 25.80 |
| 6   | Inner ring output shaft                      | Engine side          | Inner ring                 | 26.00 x 32.00 x 18.00 |
| 7   | Main bearing differential                    | Engine side          | Tapered roller bearing     | 38.10 x 65.00 x 18.00 |
| 8   | Main bearing differential                    | Gearbox side         | Tapered roller bearing     | 41.00 x 68.00 x 17.50 |
| 9   | Seal ring selector shaft                     |                      | Shaft sealing ring         |                       |
| 10  | Seal ring input shaft                        | Engine side          | Shaft sealing ring         |                       |
| 11  | Seal rings differential                      |                      | Shaft sealing rings        |                       |
| 12  | Seal cover 5th gear                          |                      | Flat gaskets               |                       |
| 13  | Seal rings bearing journals                  |                      | O-rings                    |                       |
| 14  | Circlip inner ring main bearing output shaft | Engine side          | Circlip                    |                       |
| 15  | Circlip 5th gear                             |                      | Adjusting ring             | 17.70 x 2.00          |
| 16  | Circlip 5th gear                             |                      | Adjusting ring             | 17.70 x 2.10          |
| 17  | Circlip 5th gear                             |                      | Adjusting ring             | 17.70 x 2.20          |