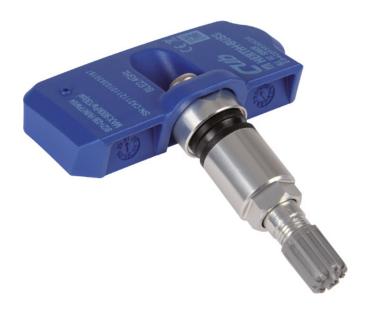

## Wheel Sensor, tyre pressure control system

The Tesla Bluetooth sensors are installed as standard in Tesla models 3 and Y from November 2020. They are pre-programmed and automatically connect to the vehicle after 20

Material:AluminiumWeight:46 gonly in connectionTesla Bluetooth

minutes of travel. The wheel sensors can be used in aluminium and steel rims. The sensors can be ordered individually and are supplied with a valve.

with battery
with valves
with seal ring
with box nut
with screw
with pressure sensor
with integrated air
temperature sensor

| Information Transfer                            |           | DU | Article no. |
|-------------------------------------------------|-----------|----|-------------|
| Bluetooth                                       |           | 1  | 70699445    |
| Content                                         |           | QU |             |
| Valve, tyre pressure control system<br>AirGuard |           | 1  | 70699433013 |
| Accessories                                     | see       | DU |             |
| Valve, tyre pressure control system<br>AirGuard | Katalog13 | 1  | 70699433014 |